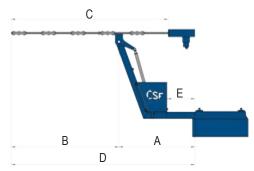

Through using the speed and flexibility of the MultiOne, cutting straight hedge profiles is quick and easy.

| Dimensions |                                 |  |  |  |  |  |  |
|------------|---------------------------------|--|--|--|--|--|--|
| Α          | 773 / 490 mm (30.4 / 19.3) in)  |  |  |  |  |  |  |
| В          | 1095 mm (43.1 in)               |  |  |  |  |  |  |
| С          | 1595 mm (62.8 in)               |  |  |  |  |  |  |
| D          | 1868 / 1585 mm (73.5 / 62.4 in) |  |  |  |  |  |  |
| Е          | 283 mm (11.1 in)                |  |  |  |  |  |  |