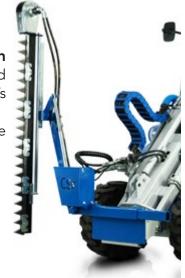

## **HEDGE CUTTER**

http://tiny.cc/hedgecutter

## **FEATURES & BENEFITS**

- Cut angle electrically adjustable
- Time saving attachment
- Very high cutting quality
- Cutting bar is suitable for cutting fine leaves, as well as heavy growth

The hedge cutter is the perfect attachment for hedge cutting, hay mowing, and more. The combination of the cutters arm angle adjustment and the MultiOne's boom reach provides excellent reach.