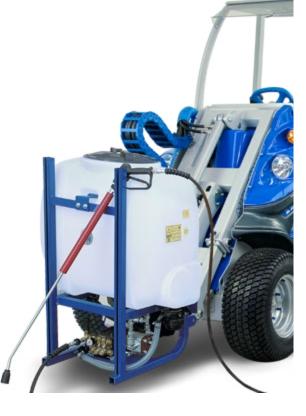

## **FEATURES & BENEFITS**

- Efficient high pressure, self contained washer system
- Equipped with a hand held spray wand with a 10 m (33 ft) hose

High pressure washers are perfect for cleaning construction sites and general maintenance. The powerful 170 bar (2,465 psi) pressure jet cleans dirt, built up and dry mud, waxes, oils, grease, strips old paint, and more from any surface.

This pressure washer system, combined with the on-board 200 I (53 gal) water tank, makes cleaning buildings and graffiti removal an efficient process.

Using the MultiOne's hydraulic power and portability, this self contained pressure washer system effectivly works in remote locations.