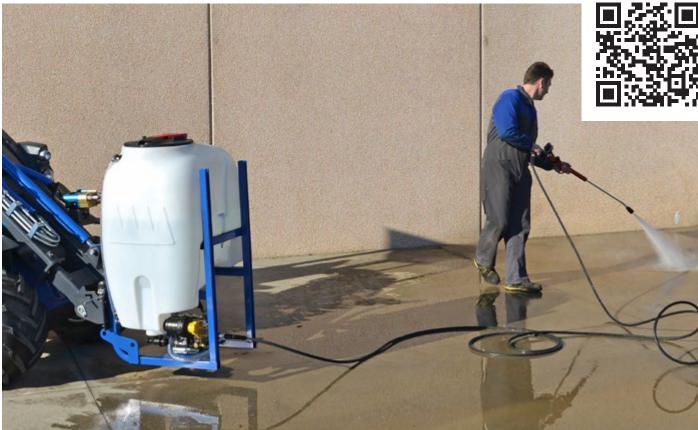

## **FEATURES & BENEFITS**

- Efficient high pressure, self contained washer system
- Equipped with a hand held spray wand with a 10 m (33 ft) hose

High pressure washers are perfect for cleaning construction sites and general maintenance. The powerful 170 bar (2,465 psi) pressure jet cleans dirt, built up and dry mud, waxes, oils, grease, strips old paint, and more from any surface.

This pressure washer system, combined with the on-board 200 I (53 gal) water tank, makes cleaning buildings and graffiti removal an efficient process.

Using the MultiOne's hydraulic power and portability, this self contained pressure washer system effectivly works in remote locations.