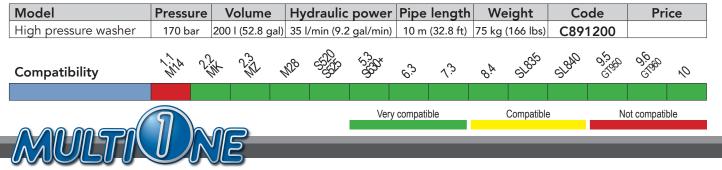

## **FEATURES & BENEFITS**

- Efficient high pressure, self contained washer system
- Equipped with a hand held spray wand with a 10 m (33 ft) hose

High pressure washers are perfect for cleaning construction sites and general maintenance. The powerful 170 bar (2,465 psi) pressure jet cleans dirt, built up and dry mud, waxes, oils, grease, strips old paint, and more from any surface.